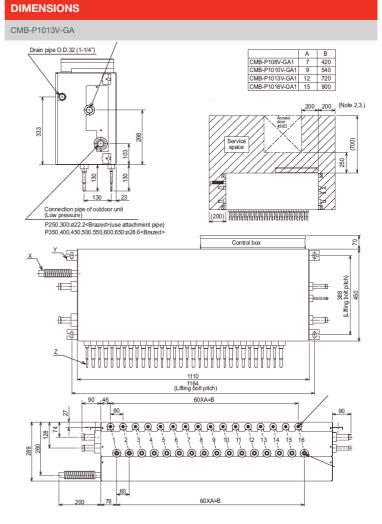

## **BC BRANCH CONTROLLER**

| 13             |
|----------------|
| 55             |
| 1110           |
| 520            |
| 289            |
| 220-240V, 50HZ |
| SINGLE         |
| 0.255          |
| 1.07           |
| 6              |
| 3              |
|                |